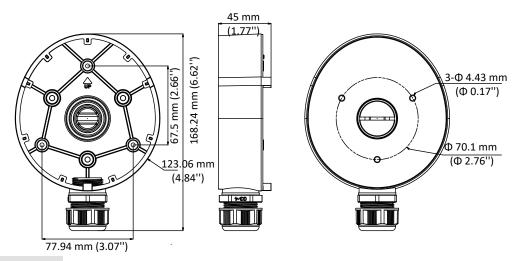

#### **Dimension**

#### **Parameter**

| Model      | DS-1280ZJ-TR12/GREY                                   |
|------------|-------------------------------------------------------|
| Parameters | Wall Mount                                            |
| Appearance | Hikvision Grey                                        |
| Material   | Alloy                                                 |
| Dimension  | 123.06 mm × 168.24 mm × 45 mm (4.84" × 6.62" × 1.77") |
| Weight     | 215 g (0.47 lb.)                                      |